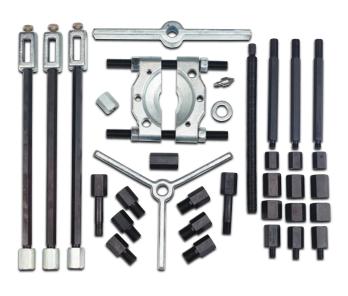

## 10 TON PRESS-N-PULL<sup>™</sup> 3-LEG PULLER SET

Product #: J4293SP-STK

Reach: 22" – Spread: 11".

| Contents  | Description                                        | Qty. |
|-----------|----------------------------------------------------|------|
| J4012T    | Standard Tip                                       | 1    |
| J4229LS   | Lock Screw, 7/16"-14 UNC x 3/4"                    | 3    |
| J4236CA   | 2-Way Crossarm                                     | 1    |
| J4237CA   | 3-Way Crossarm                                     | 1    |
| J4235S    | Forcing Screw                                      | 1    |
| J4235AA   | Adapter, 3/4"-12 Female x 5/8" Male Acme           | 1    |
| J4235UA   | Adapter, 3/4"-12 Female Acme x 5/8"<br>18 UNF Male | 1    |
| J4235CN   | Coupling Nut, 3/4"-12 Acme                         | 1    |
| J4236N    | Forcing Nut                                        | 1    |
| J4236W    | Thrust Washer                                      | 1    |
| J4239SB   | Slideblock                                         | 3    |
| J4240SL   | Short Leg                                          | 3    |
| J4240L    | Medium Leg                                         | 3    |
| J4240P    | Leg Pressure Pad                                   | 3    |
| J4240-08F | Adapter, 5/8" x 1/2" Female                        | 3    |
| J4240-08M | Adapter, 5/8" x 1/2" Male                          | 3    |
| J4240-12F | Adapter, 5/8" x 3/4" Female                        | 3    |
| J4240-12M | Adapter, 5/8" x 3/4" Male                          | 3    |
| J4240-14M | Adapter, 5/8" x 7/8" Male                          | 3    |
| J4332     | Bearing Separator, 4-3/8" Capacity                 | 1    |