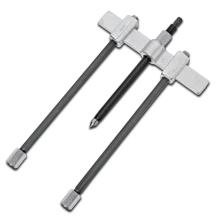

## 10 TON PRESS-N-PULL<sup>™</sup> 2-LEG PULLER

## Product #: J4242

▶ Reach: 14" - Spread: 11".

| Contents           | Description                     | Qty. |  |
|--------------------|---------------------------------|------|--|
| J4012T             | Standard Tip                    | 1    |  |
| J4229LS            | Lock Screw, 7/16"-14 UNC x 3/4" | 2    |  |
| J4235S             | Forcing Screw                   | 1    |  |
| J4236CA            | 2-Way Crossarm                  | 1    |  |
| J4236N             | Forcing Nut                     | 1    |  |
| J4236W             | Thrust Washer                   | 1    |  |
| J4239SB            | Slideblock                      | 2    |  |
| J4240L             | Medium Leg                      | 2    |  |
| J4240P             | Leg Pressure Pad                | 2    |  |
| Weight (lbs): 9.18 |                                 |      |  |